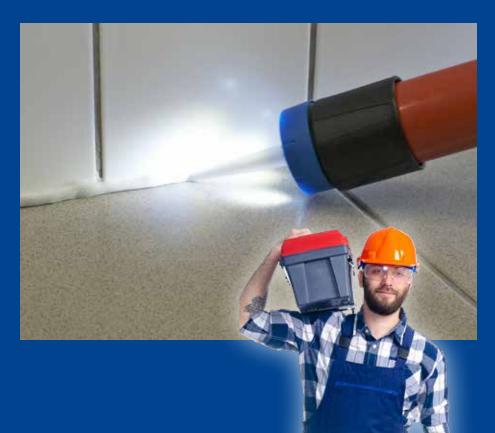

## Light wherever you need it

#### SteckGO - SMALL, LIGHT, CLEVER,

With the universal LED tool light SteckGO, SONLUX offers an innovative addition to classic work lights. Attached directly to the tool, SteckGO exactly spotlights the area for which precise work is required. With its flexible star-shaped tool holder, the puck-shaped light is suitable for uncomplicated, tool-free attachment to a variety of different hand tools such as screwdrivers, socket spanner extensions, cartridge presses, pressure spray guns and other rod-shaped tools with a diameter of 6 to 20 mm.