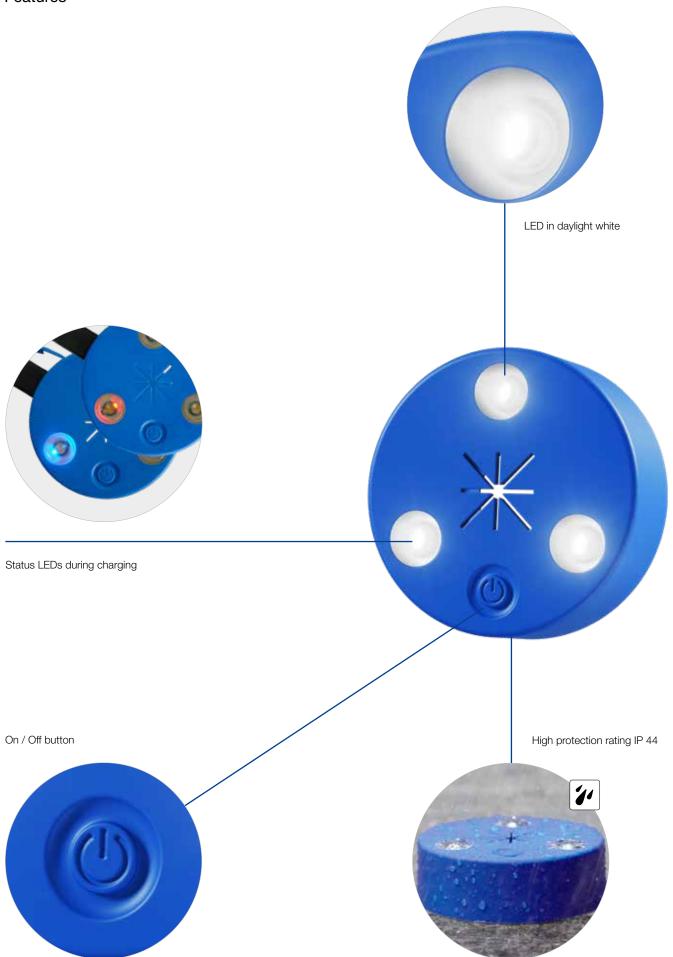

### ADDITIONAL ADVANTAGES

- Attachment by clipping on in the desired position
- Light and compact
- Can be used for a wide range of tools (clamping range 6 to 20 mm)
- Running time up to 2.5 hours
- ₩ith on / off button
- mpact-resistant and break-proof housing
- Integrated LiPo battery
- High protection rating IP 44
- High color rendering index CRI ≥ 80
- LED in daylight white
- Status LEDs during charging
- Patent protected
- Environmentally friendly and resource-saving

## Features

Holder for a wide range of tools (clamping range 6 to 20 mm)

USB-C charging socket

Environmentally friendly and resource-saving

Specifications subject to alteration.