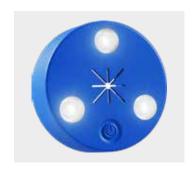

#### SteckGO - SMALL, LIGHT, CLEVER,

With the universal LED tool light SteckGO, SONLUX offers an innovative addition to classic work lights. Attached directly to the tool, SteckGO exactly spotlights the area for which precise work is required. With its flexible star-shaped tool holder, the puck-shaped light is suitable for uncomplicated, tool-free attachment to a variety of different hand tools such as screwdrivers, socket spanner extensions, cartridge presses, pressure spray guns and other rod-shaped tools with a diameter of 6 to 20 mm.

#### SteckGO

LED tool light, 2-component housing made of polycarbonate and polyurethane (blue/anthracite), 3 LEDs, on/off button, tool holder for diameters 6 to 20 mm, Li-ion battery, USB-C charging socket, charging status indicator, incl. USB charging cable.