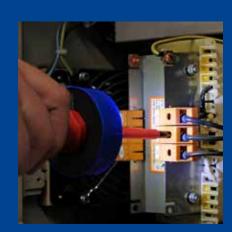

#### SteckGO - SMALL, LIGHT, CLEVER,

With the universal LED tool light SteckGO, SONLUX offers an innovative addition to classic work lights. Attached directly to the tool, SteckGO exactly spotlights the area for which precise work is required. With its flexible star-shaped tool holder, the puck-shaped light is suitable for uncomplicated, tool-free attachment to a variety of different hand tools such as screwdrivers, socket spanner extensions, cartridge presses, pressure spray guns and other rod-shaped tools with a diameter of 6 to 20 mm.

# **APPLICATIONS**

- Cartouche
- Building foam gun
- Screwdriver
- Ratchet
- Carpenter's pencil
- and much more

CRAFT
CONSTRUCTION
INDUSTRY
HOME&HOBBY

SMALL. LIGHT. CLEVER.