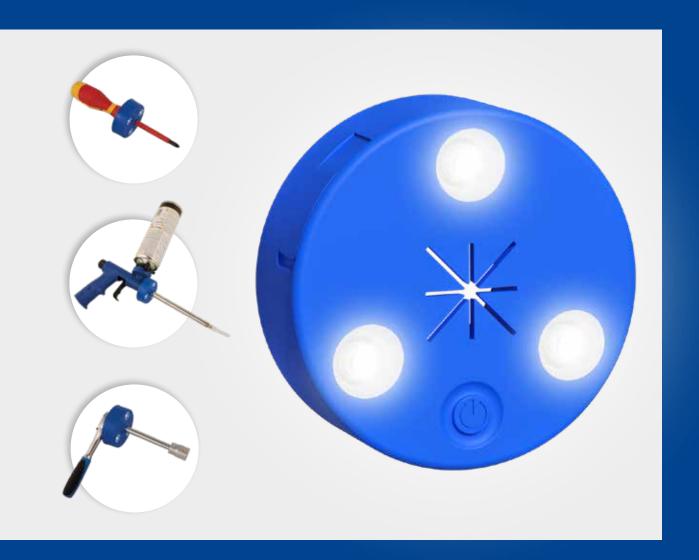

#### SteckGO - SMALL, LIGHT, CLEVER,

With the universal LED tool light SteckGO, SONLUX offers an innovative addition to classic work lights. Attached directly to the tool, SteckGO exactly spotlights the area for which precise work is required. With its flexible star-shaped tool holder, the puck-shaped light is suitable for uncomplicated, tool-free attachment to a variety of different hand tools such as screwdrivers, socket spanner extensions, cartridge presses, pressure spray guns and other rod-shaped tools with a diameter of 6 to 20 mm.

### ADDITIONAL ADVANTAGES

- Attachment by clipping on in the desired position
- Light and compact
- Can be used for a wide range of tools (clamping range 6 to 20 mm)
- Running time up to 2.5 hours
- ₩ith on / off button
- mpact-resistant and break-proof housing
- Integrated LiPo battery
- High protection rating IP 44
- High color rendering index CRI ≥ 80
- LED in daylight white
- Status LEDs during charging
- Patent protected
- Environmentally friendly and resource-saving

# **APPLICATIONS**

- Cartouche
- Building foam gun
- Screwdriver
- Ratchet
- Carpenter's pencil
- and much more

CRAFT
CONSTRUCTION
INDUSTRY
HOME&HOBBY

SMALL. LIGHT. CLEVER.