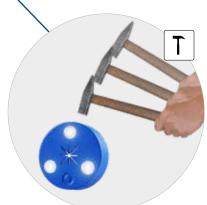

#### SteckGO - SMALL, LIGHT, CLEVER,

With the universal LED tool light SteckGO, SONLUX offers an innovative addition to classic work lights. Attached directly to the tool, SteckGO exactly spotlights the area for which precise work is required. With its flexible star-shaped tool holder, the puck-shaped light is suitable for uncomplicated, tool-free attachment to a variety of different hand tools such as screwdrivers, socket spanner extensions, cartridge presses, pressure spray guns and other rod-shaped tools with a diameter of 6 to 20 mm.

#### SteckGO

LED tool light, 2-component housing made of polycarbonate and polyurethane (blue/anthracite), 3 LEDs, on/off button, tool holder for diameters 6 to 20 mm, Li-ion battery, USB-C charging socket, charging status indicator, incl. USB charging cable.