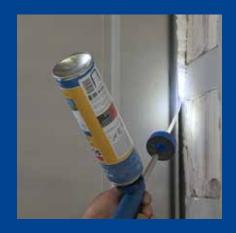

#### SteckGO - SMALL, LIGHT, CLEVER,

With the universal LED tool light SteckGO, SONLUX offers an innovative addition to classic work lights. Attached directly to the tool, SteckGO exactly spotlights the area for which precise work is required. With its flexible star-shaped tool holder, the puck-shaped light is suitable for uncomplicated, tool-free attachment to a variety of different hand tools such as screwdrivers, socket spanner extensions, cartridge presses, pressure spray guns and other rod-shaped tools with a diameter of 6 to 20 mm.

# **APPLICATIONS**

- Cartouche
- Building foam gun
- Screwdriver
- Ratchet
- Carpenter's pencil
- and much more

CRAFT
CONSTRUCTION
INDUSTRY
HOME&HOBBY

SMALL. LIGHT. CLEVER.