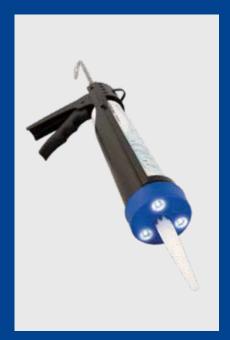

#### SteckGO - SMALL, LIGHT, CLEVER,

With the universal LED tool light SteckGO, SONLUX offers an innovative addition to classic work lights. Attached directly to the tool, SteckGO exactly spotlights the area for which precise work is required. With its flexible star-shaped tool holder, the puck-shaped light is suitable for uncomplicated, tool-free attachment to a variety of different hand tools such as screwdrivers, socket spanner extensions, cartridge presses, pressure spray guns and other rod-shaped tools with a diameter of 6 to 20 mm.

# **APPLICATIONS**

- Cartouche
- Building foam gun
- Screwdriver
- Ratchet
- Carpenter's pencil
- and much more

CRAFT
CONSTRUCTION
INDUSTRY
HOME&HOBBY

SMALL. LIGHT. CLEVER.