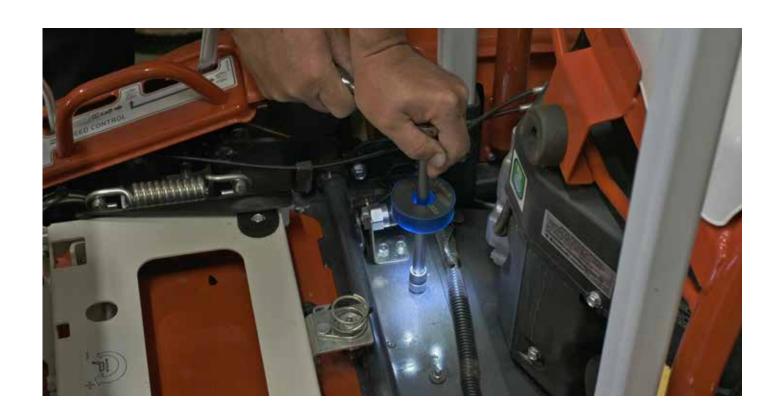

#### SteckGO - SMALL, LIGHT, CLEVER,

With the universal LED tool light SteckGO, SONLUX offers an innovative addition to classic work lights. Attached directly to the tool, SteckGO exactly spotlights the area for which precise work is required. With its flexible star-shaped tool holder, the puck-shaped light is suitable for uncomplicated, tool-free attachment to a variety of different hand tools such as screwdrivers, socket spanner extensions, cartridge presses, pressure spray guns and other rod-shaped tools with a diameter of 6 to 20 mm.

#### SteckGO

LED tool light, 2-component housing made of polycarbonate and polyurethane (blue/anthracite), 3 LEDs, on/off button, tool holder for diameters 6 to 20 mm, Li-ion battery, USB-C charging socket, charging status indicator, incl. USB charging cable.